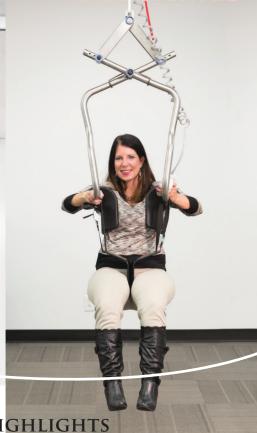

## The Independent Lifter

The Independent Lifter was designed to provide independence and freedom to various transfer situations. In combination with a Vancare ceiling lift, the Independent Lifter removes the need for a sling, and gives simplicity and accessibility for convenient application for situations including swimming pools, toilets, showers, and others. The Independent Lifter is perfect for homecare where simplicity, independence, and safety are needed.

## PRODUCT HIGHLIGHTS

- Easily attaches to Vancare ceiling lifts with a QRS Hook
- Padding to provide support and comfort for the user
- Stainless steel design for longevity and reliability
- Adjustable leg straps for maximum comfort and preferred positioning for patient
- Three position spring mechanism to adjust gripping strength of lifter for different body types
- Leg Supports come in three different sizes: Small, Medium, Large