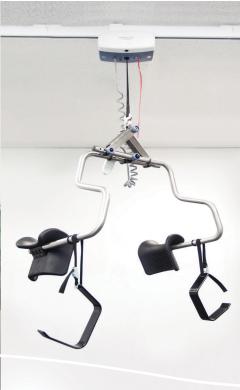

## The Independent Lifter

The Independent Lifter was designed to provide independence and freedom to various transfer situations. In combination with a Vancare ceiling lift, the Independent Lifter removes the need for a sling, and gives simplicity and accessibility for convenient application for situations including swimming pools, toilets, showers, and others. The Independent Lifter is perfect for homecare where simplicity, independence, and safety are needed.

## PRODUCT HIGHLIGHTS

- Easily attaches to Vancare ceiling lifts with a QRS Hook
- Padding to provide support and comfort for the user
- Stainless steel design for longevity and reliability
- Adjustable leg straps for maximum comfort and preferred positioning for patient
- Three position spring mechanism to adjust gripping strength of lifter for different body types
- Leg Supports come in three different sizes: Small, Medium, Large