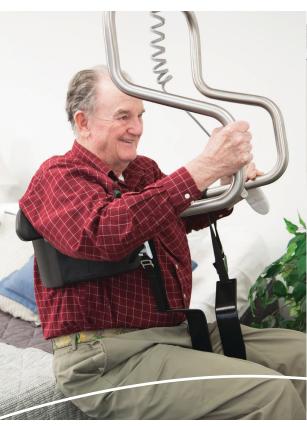

## The Independent Lifter

The Independent Lifter was designed to provide independence and freedom to various transfer situations. In combination with a Vancare ceiling lift, the Independent Lifter removes the need for a sling, and gives simplicity and accessibility for convenient application for situations including swimming pools, toilets, showers, and others. The Independent Lifter is perfect for homecare where simplicity, independence, and safety are needed.

## PRODUCT HIGHLIGHTS

- Easily attaches to Vancare ceiling lifts with a QRS Hook
- Padding to provide support and comfort for the user
- Stainless steel design for longevity and reliability
- Adjustable leg straps for maximum comfort and preferred positioning for patient
- Three position spring mechanism to adjust gripping strength of lifter for different body types
- Leg Supports come in three different sizes: Small, Medium, Large